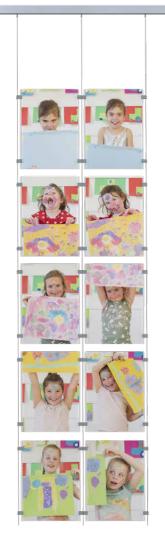

## Display It: professional and orderly

The Display It presentation system gives you a professional and orderly way to display your announcements or documents. The system's acrylic frames are easy to mount and adjust to the desired height. Thanks to the E-Clip for Display It, you can change the contents of the acrylic frames in seconds. The clip also makes it easy to connect the frames to one another, making both horizontal and vertical displays possible. This display system is ideal for estate agents and is often used as a 'face wall' for photos of staff displayed on the wall in hospitals and other institutions. Display It is available in Flex and Fixed mounting models. The Display It Flex version is used in combination with a hanging rail and stainless steel rods that are easy to reposition along the rail.

## CAN BE USED WITH ALL ARTITEQ PICTURE HANGING SYSTEMS

EASY TO CHANGE CONTENT

DISPLAYS

| 5 |             |          |     |
|---|-------------|----------|-----|
|   | ARTICLE NO. | 7803.211 | 2 m |
|   | ARTICLE NO. | 7803.212 | 2 m |
|   | ARTICLE NO. | 7803.301 | 2 m |
|   | ARTICLE NO. | 7803.302 | 2 m |