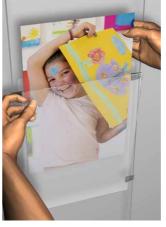

## Display It: professional and orderly

The Display It presentation system gives you a professional and orderly way to display your announcements or documents. The system's acrylic frames are easy to mount and adjust to the desired height. Thanks to the E-Clip for Display It, you can change the contents of the acrylic frames in seconds. The clip also makes it easy to connect the frames to one another, making both horizontal and vertical displays possible. This display system is ideal for estate agents and is often used as a 'face wall' for photos of staff displayed on the wall in hospitals and other institutions. Display It is available in Flex and Fixed mounting models. The Display It Flex version is used in combination with a hanging rail and stainless steel rods that are easy to reposition along the rail.

## CAN BE USED WITH ALL ARTITEQ PICTURE HANGING SYSTEMS

EASY TO CHANGE CONTENT

DISPLAYS

| 5 |             |          |     |
|---|-------------|----------|-----|
|   | ARTICLE NO. | 7803.211 | 2 m |
|   | ARTICLE NO. | 7803.212 | 2 m |
|   | ARTICLE NO. | 7803.301 | 2 m |
|   | ARTICLE NO. | 7803.302 | 2 m |