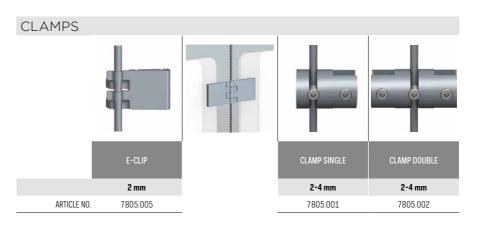

## Display It: professional and orderly

The Display It presentation system gives you a professional and orderly way to display your announcements or documents. The system's acrylic frames are easy to mount and adjust to the desired height. Thanks to the E-Clip for Display It, you can change the contents of the acrylic frames in seconds. The clip also makes it easy to connect the frames to one another, making both horizontal and vertical displays possible. This display system is ideal for estate agents and is often used as a 'face wall' for photos of staff displayed on the wall in hospitals and other institutions. Display It is available in Flex and Fixed mounting models. The Display It Flex version is used in combination with a hanging rail and stainless steel rods that are easy to reposition along the rail.