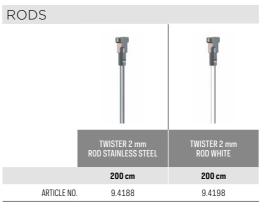

## Display It: professional and orderly

The Display It presentation system gives you a professional and orderly way to display your announcements or documents. The system's acrylic frames are easy to mount and adjust to the desired height. Thanks to the E-Clip for Display It, you can change the contents of the acrylic frames in seconds. The clip also makes it easy to connect the frames to one another, making both horizontal and vertical displays possible. This display system is ideal for estate agents and is often used as a 'face wall' for photos of staff displayed on the wall in hospitals and other institutions. Display It is available in Flex and Fixed mounting models. The Display It Flex version is used in combination with a hanging rail and stainless steel rods that are easy to reposition along the rail.