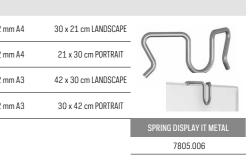

## CAN BE USED WITH ALL ARTITEQ PICTURE HANGING SYSTEMS

EASY TO CHANGE CONTENT

DISPLAYS

| 5 |             |          |     |
|---|-------------|----------|-----|
|   | ARTICLE NO. | 7803.211 | 2 m |
|   | ARTICLE NO. | 7803.212 | 2 m |
|   | ARTICLE NO. | 7803.301 | 2 m |
|   | ARTICLE NO. | 7803.302 | 2 m |