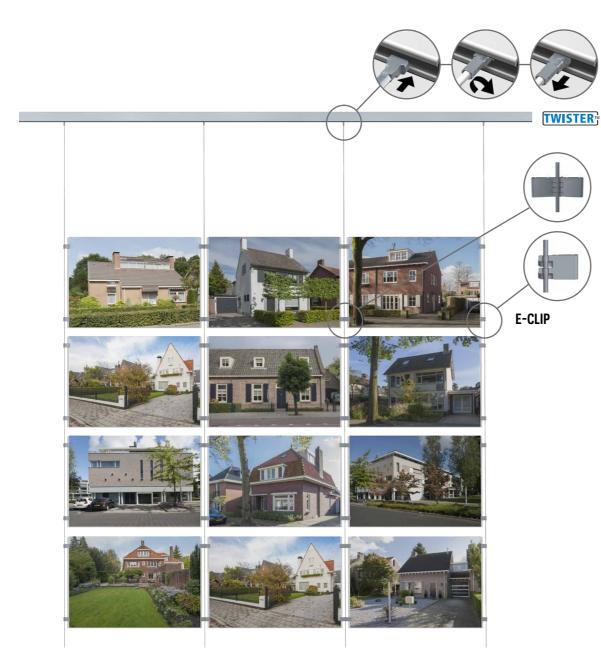

## Display It: professional and orderly

The Display It presentation system gives you a professional and orderly way to display your announcements or documents. The system's acrylic frames are easy to mount and adjust to the desired height. Thanks to the E-Clip for Display It, you can change the contents of the acrylic frames in seconds. The clip also makes it easy to connect the frames to one another, making both horizontal and vertical displays possible. This display system is ideal for estate agents and is often used as a 'face wall' for photos of staff displayed on the wall in hospitals and other institutions. Display It is available in Flex and Fixed mounting models. The Display It Flex version is used in combination with a hanging rail and stainless steel rods that are easy to reposition along the rail.

## CAN BE USED WITH ALL ARTITEQ PICTURE HANGING SYSTEMS

EASY TO CHANGE CONTENT

DISPLAYS

| 5 |             |          |     |
|---|-------------|----------|-----|
|   | ARTICLE NO. | 7803.211 | 2 m |
|   | ARTICLE NO. | 7803.212 | 2 m |
|   | ARTICLE NO. | 7803.301 | 2 m |
|   | ARTICLE NO. | 7803.302 | 2 m |