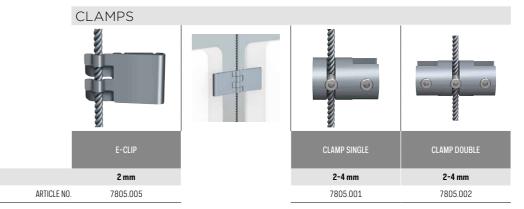

## **DISPLAY IT FIXED**

## Display It: professional and orderly

The Display It presentation system gives you a professional and orderly way to display your announcements or documents. The system's acrylic frames are easy to mount and adjust to the desired height. Thanks to the E-Clip for Display It, you can change the contents of the acrylic frames in seconds. The clip also makes it easy to connect the frames to one another, making both horizontal and vertical displays possible. This display system is ideal for estate agents and is often used as a 'face wall' for photos of staff displayed on the wall in hospitals and other institutions. Display It is available in Flex and Fixed mounting models. The Display It Flex version is used in combination with a hanging rail and stainless steel rods that are easy to reposition along the rail.

## **DISPLAY IT FIXED**

EASY TO CHANGE CONTENT

94 | artiteq.com | 95