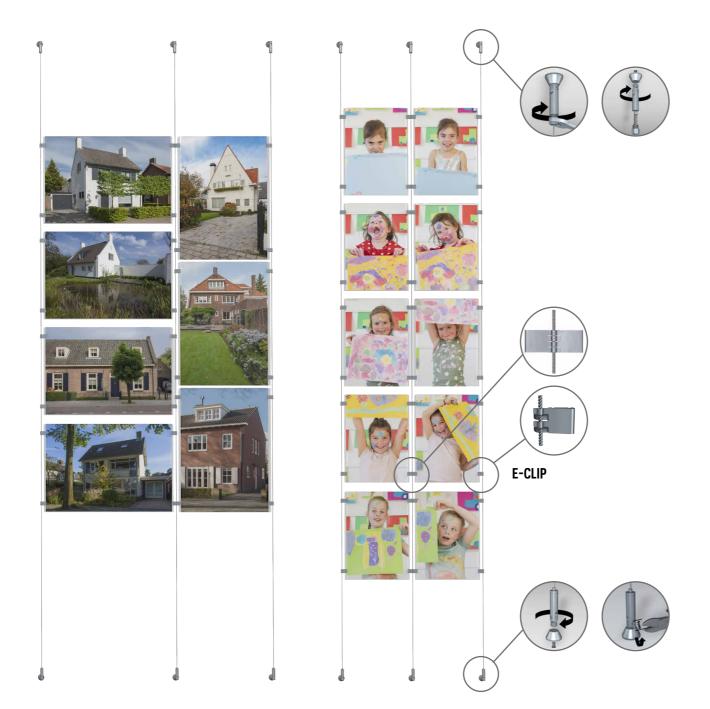

## **DISPLAY IT FIXED**

## Display It: professional and orderly

The Display It presentation system gives you a professional and orderly way to display your announcements or documents. The system's acrylic frames are easy to mount and adjust to the desired height. Thanks to the E-Clip for Display It, you can change the contents of the acrylic frames in seconds. The clip also makes it easy to connect the frames to one another, making both horizontal and vertical displays possible. This display system is ideal for estate agents and is often used as a 'face wall' for photos of staff displayed on the wall in hospitals and other institutions. Display It is available in Flex and Fixed mounting models. The Display It Flex version is used in combination with a hanging rail and stainless steel rods that are easy to reposition along the rail.

## **DISPLAY IT FIXED**

EASY TO CHANGE CONTENT

94 | artiteq.com | 95