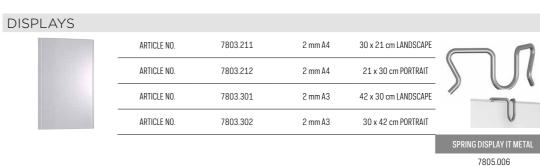

## **DISPLAY IT FIXED**

## Display It: professional and orderly

The Display It presentation system gives you a professional and orderly way to display your announcements or documents. The system's acrylic frames are easy to mount and adjust to the desired height. Thanks to the E-Clip for Display It, you can change the contents of the acrylic frames in seconds. The clip also makes it easy to connect the frames to one another, making both horizontal and vertical displays possible. This display system is ideal for estate agents and is often used as a 'face wall' for photos of staff displayed on the wall in hospitals and other institutions. Display It is available in Flex and Fixed mounting models. The Display It Flex version is used in combination with a hanging rail and stainless steel rods that are easy to reposition along the rail.

## **DISPLAY IT FIXED**

EASY TO CHANGE CONTENT

94 | artiteq.com | 95