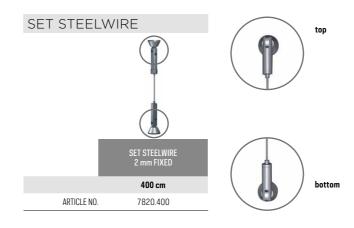

## **DISPLAY IT FIXED**

## Display It: professional and orderly

The Display It presentation system gives you a professional and orderly way to display your announcements or documents. The system's acrylic frames are easy to mount and adjust to the desired height. Thanks to the E-Clip for Display It, you can change the contents of the acrylic frames in seconds. The clip also makes it easy to connect the frames to one another, making both horizontal and vertical displays possible. This display system is ideal for estate agents and is often used as a 'face wall' for photos of staff displayed on the wall in hospitals and other institutions. Display It is available in Flex and Fixed mounting models. The Display It Flex version is used in combination with a hanging rail and stainless steel rods that are easy to reposition along the rail.

## **DISPLAY IT FIXED**

EASY TO CHANGE CONTENT

94 | artiteq.com | 95