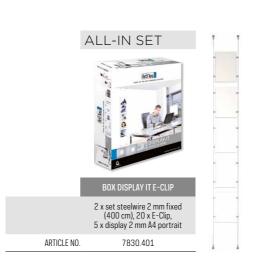

## **DISPLAY IT FIXED**

## Display It: professional and orderly

The Display It presentation system gives you a professional and orderly way to display your announcements or documents. The system's acrylic frames are easy to mount and adjust to the desired height. Thanks to the E-Clip for Display It, you can change the contents of the acrylic frames in seconds. The clip also makes it easy to connect the frames to one another, making both horizontal and vertical displays possible. This display system is ideal for estate agents and is often used as a 'face wall' for photos of staff displayed on the wall in hospitals and other institutions. Display It is available in Flex and Fixed mounting models. The Display It Flex version is used in combination with a hanging rail and stainless steel rods that are easy to reposition along the rail.

## **DISPLAY IT FIXED**

EASY TO CHANGE CONTENT

94 | artiteq.com | 95