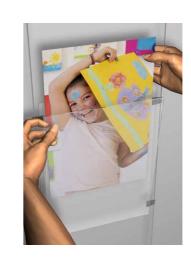

## Display It: professional and orderly

The Display It presentation system gives you a professional and orderly way to display your announcements or documents. The system's acrylic frames are easy to mount and adjust to the desired height. Thanks to the E-Clip for Display It, you can change the contents of the acrylic frames in seconds. The clip also makes it easy to connect the frames to one another, making both horizontal and vertical displays possible. This display system is ideal for estate agents and is often used as a 'face wall' for photos of staff displayed on the wall in hospitals and other institutions. Display It is available in Flex and Fixed mounting models. The Display It Flex version is used in combination with a hanging rail and stainless steel rods that are easy to reposition along the rail.