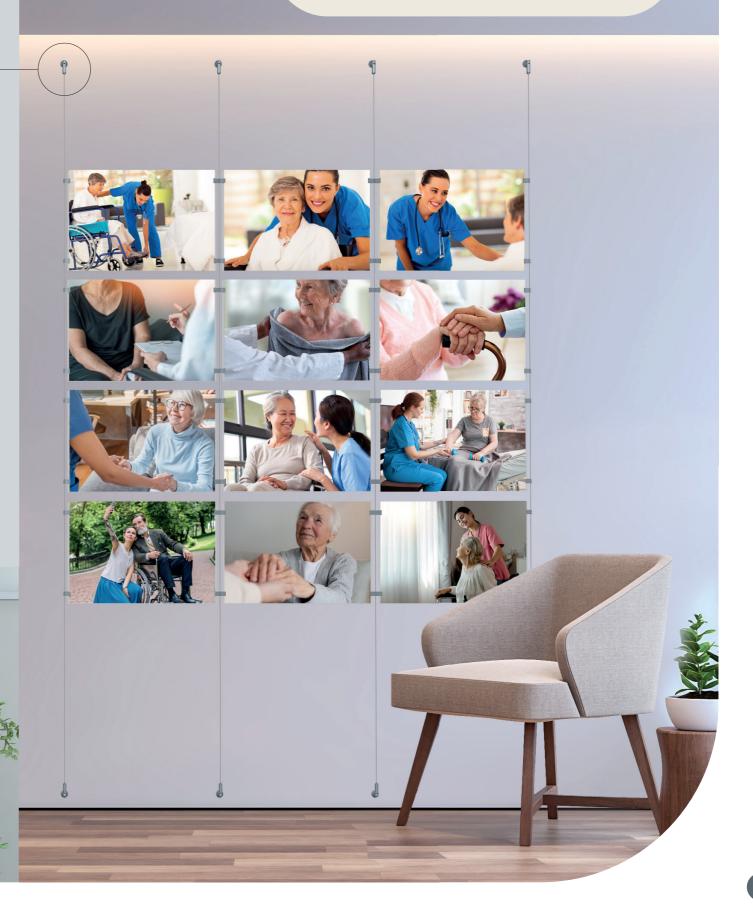

## **DISPLAY IT**

professional and well-organised in the healthcare and care sectors

In healthcare and care establishments, clear, concise communication and organised displays are essential. The Artiteq Display It system provides a professional and well-organised solution for displaying notices, documents and important information.

The plastic frames of the Display It system are easy to mount and can effortlessly be adjusted to the desired height. The E-clip allows documents to be swiftly replaced, without removing the frame from the system. Furthermore, the E-clip allows multiple frames to be connected to one another, enabling both horizontal and vertical displays.

In hospitals, care hotels and other healthcare and care establishments, Display It is especially effective for displaying ward information, patient details, or important announcements in corridors, waiting areas or nursing stations.