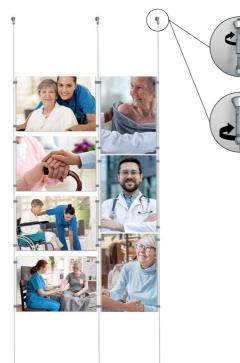

#### Info Rail

Creating a homely and organised environment is essential for (temporary) residents in healthcare and care establishments and care hotels.

The Artiteq Info Rail offers a practical solution that is a valuable addition to hospital rooms and care facilities. Even though there is a high turnover in hospital rooms or care apartments, every patient will want to make their room feel more personal and homely during their short stay. The Info Rail allows postcards that are received, children's drawings, memories of the past, such as old photos, but also personal documents to easily be hung. Thanks to the rubber clamping mechanism in the Info Rail and its easy wall mounting, this system ensures a stable and reliable attachment.

For added functionality, Artiteq offers two additional accessories for the Info Rail, which can be effortlessly attached to the rail with a single click:

- Support Clip: to display a frame or artwork received from a grandchild in a beautiful manner.
- Storage Clip: a small storage tray for small objects, such as pens, markers or even a little plant.