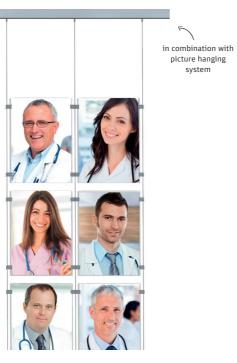

## **DISPLAY IT**

professional and well-organised in the healthcare and care sectors

In healthcare and care establishments, clear, concise communication and organised displays are essential. The Artiteq Display It system provides a professional and well-organised solution for displaying notices, documents and important information.

The plastic frames of the Display It system are easy to mount and can effortlessly be adjusted to the desired height. The E-clip allows documents to be swiftly replaced, without removing the frame from the system. Furthermore, the E-clip allows multiple frames to be connected to one another, enabling both horizontal and vertical displays.

In hospitals, care hotels and other healthcare and care establishments, Display It is especially effective for displaying ward information, patient details, or important announcements in corridors, waiting areas or nursing stations.

There are two versions of the system:

- Display It Flex: flexible mounting in combination with a hanging rail and rods, which can easily be moved along the rail to make changes to the display.
- Display It Fixed: fixed mounting for a permanent and stable display in a specific location.