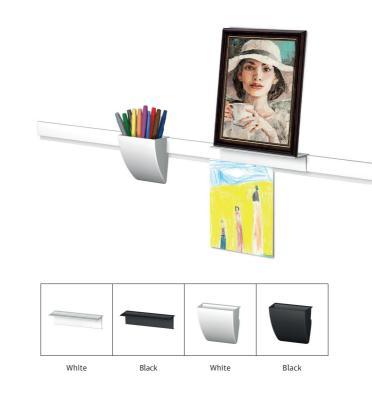

#### Info Rail

Creating a homely and organised environment is essential for (temporary) residents in healthcare and care establishments and care hotels.

The Artiteq Info Rail offers a practical solution that is a valuable addition to hospital rooms and care facilities. Even though there is a high turnover in hospital rooms or care apartments, every patient will want to make their room feel more personal and homely during their short stay. The Info Rail allows postcards that are received, children's drawings, memories of the past, such as old photos, but also personal documents to easily be hung. Thanks to the rubber clamping mechanism in the Info Rail and its easy wall mounting, this system ensures a stable and reliable attachment.

For added functionality, Artiteq offers two additional accessories for the Info Rail, which can be effortlessly attached to the rail with a single click:

- Support Clip: to display a frame or artwork received from a grandchild in a beautiful manner.
- Storage Clip: a small storage tray for small objects, such as pens, markers or even a little plant.