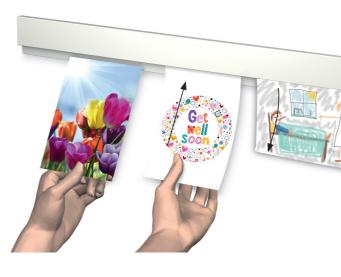

#### Info Rail

Creating a homely and organised environment is essential for (temporary) residents in healthcare and care establishments and care hotels.

The Artiteq Info Rail offers a practical solution that is a valuable addition to hospital rooms and care facilities. Even though there is a high turnover in hospital rooms or care apartments, every patient will want to make their room feel more personal and homely during their short stay. The Info Rail allows postcards that are received, children's drawings, memories of the past, such as old photos, but also personal documents to easily be hung. Thanks to the rubber clamping mechanism in the Info Rail and its easy wall mounting, this system ensures a stable and reliable attachment.

For added functionality, Artiteq offers two additional accessories for the Info Rail, which can be effortlessly attached to the rail with a single click:

- Support Clip: to display a frame or artwork received from a grandchild in a beautiful manner.
- Storage Clip: a small storage tray for small objects, such as pens, markers or even a little plant.