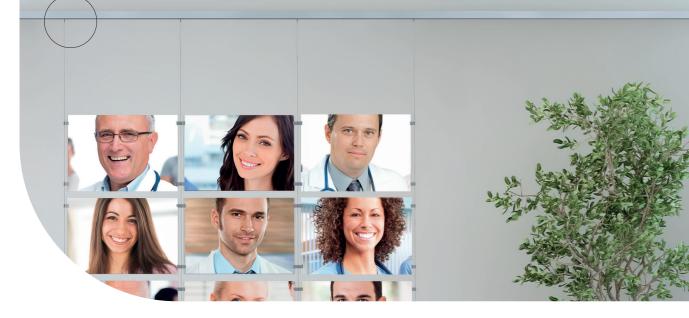

## **DISPLAY IT**

professional and well-organised in the healthcare and care sectors

In healthcare and care establishments, clear, concise communication and organised displays are essential. The Artiteq Display It system provides a professional and well-organised solution for displaying notices, documents and important information.

The plastic frames of the Display It system are easy to mount and can effortlessly be adjusted to the desired height. The E-clip allows documents to be swiftly replaced, without removing the frame from the system. Furthermore, the E-clip allows multiple frames to be connected to one another, enabling both horizontal and vertical displays.

In hospitals, care hotels and other healthcare and care establishments, Display It is especially effective for displaying ward information, patient details, or important announcements in corridors, waiting areas or nursing stations.