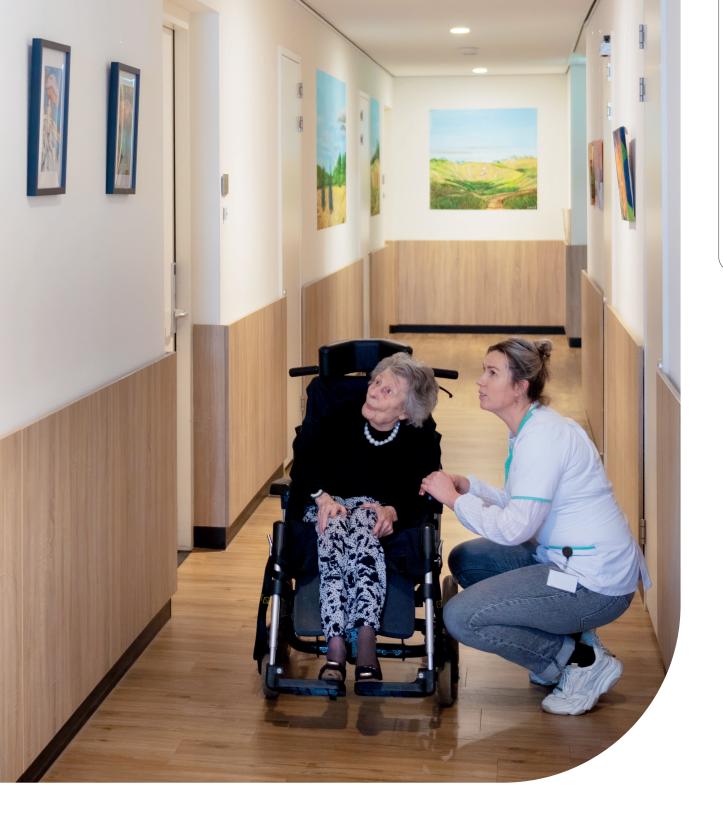

#### Flexibility and ambience side by side

The ambience in healthcare and care establishments, nursing homes and care hotels plays a crucial role. A homely environment enhances the well-being of residents and patients, whether their stay is short or long-term. In these sectors, interior and wall decorations are indispensable; not only do they offer a safe feeling, but also provide the required flexibility.

Personal elements, such as photo frames and memories, add warmth to the room of a patient or resident. As patients or residents often change rooms regularly, it is important that wall decorations can be hung easily, without damaging the walls. Artiteq's hanging systems offer a perfect solution for this; they are flexible, practical and easy to use. Artiteq's systems also help create an atmosphere of comfort and familiarity in corridors, reception areas, restaurants and recreational spaces.