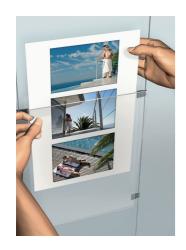

## **DISPLAY IT**

professional and well-organised in the healthcare and care sectors

In healthcare and care establishments, clear, concise communication and organised displays are essential. The Artiteq Display It system provides a professional and well-organised solution for displaying notices, documents and important information.

The plastic frames of the Display It system are easy to mount and can effortlessly be adjusted to the desired height. The E-clip allows documents to be swiftly replaced, without removing the frame from the system. Furthermore, the E-clip allows multiple frames to be connected to one another, enabling both horizontal and vertical displays.

In hospitals, care hotels and other healthcare and care establishments, Display It is especially effective for displaying ward information, patient details, or important announcements in corridors, waiting areas or nursing stations.

There are two versions of the system:

- Display It Flex: flexible mounting in combination with a hanging rail and rods, which can easily be moved along the rail to make changes to the display.
- Display It Fixed: fixed mounting for a permanent and stable display in a specific location.