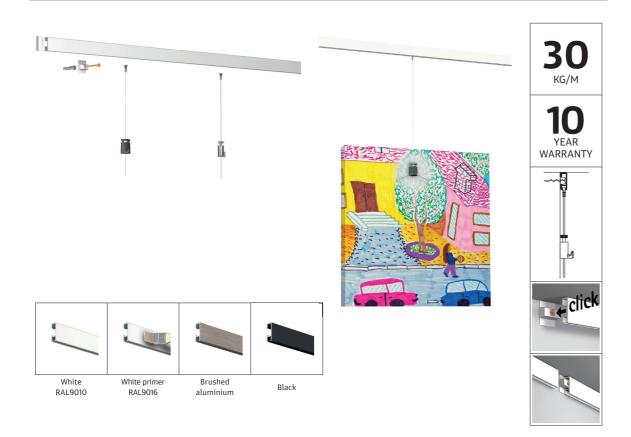

## CLICK RAIL

wall-mounted picture hanging system

The Artiteq Click Rail is a versatile picture hanging system that is perfectly designed to meet the evolving needs of healthcare and care settings. This system requires once-only mounting on the wall using the Click & Connect system, which ensures fast and simple installation.

In healthcare and care establishments, like hospitals, care hotels and residential care facilities, the Click Rail offers a practical solution for the flexible hanging, repositioning and replacing of pictures, photo frames and other decorations. The rail can be mounted flush against the ceiling and, if preferred, can be painted to match the wall or ceiling colour, allowing the system to blend almost invisibly and seamlessly into the room's design.

Using hanging wires and hooks, wall decorations can be placed at any desired location or height on the picture hanging system, without drilling new holes or causing any damage to the walls.

In a healthcare or care setting, in which tranquillity, flexibility and a homely atmosphere are paramount, the Click Rail offers a sustainable solution. The system not only enhances the aesthetic appeal of a room, but also provides practical ease for regularly changing décor, or adapting spaces.

With the Click Rail, Artiteq offers a reliable, flexible and almost invisible wall solution that fits perfectly within the healthcare and care sectors.

Click Rail

刷

**TOP RAIL** the perfect rail in healthcare