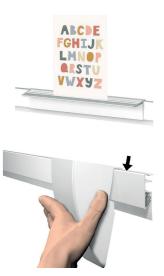

Wall and ceiling mounted hanging systems: practical and flexible

The Artiteq Top Rail offers a smart and invisible solution for hanging pictures and wall decorations in healthcare and care settings. This system is mounted flush against the wooden side strip of a suspended ceiling, which allows the rail to blend seamlessly into the ceiling, making it almost invisible.

In hospitals, care hotels and healthcare and care establishments, where spaces are often used for multiple purposes, the Top Rail offers unparalleled flexibility. Without visible fixings that distract the

eye from the space, pictures, photo frames and other decorations can be hung anywhere along the rail. The hanging wires click easily into the rail and can effortlessly be moved or adjusted to suit the needs of the space.

This means the Top Rail is ideal for corridors, waiting areas, patient rooms and reception areas, where a calm and organised appearance is essential. As the system is mounted to the ceiling, the walls remain free of holes and damage, ensuring the space has a long-lasting, pristine finish.

The Top Rail perfectly aligns with the unique needs of modern healthcare and care establishments, where aesthetics, functionality and flexibility converge.

The Artiteq Top Rail offers a sleek and sustainable wall solution that fits perfectly within dynamic healthcare and care settings.