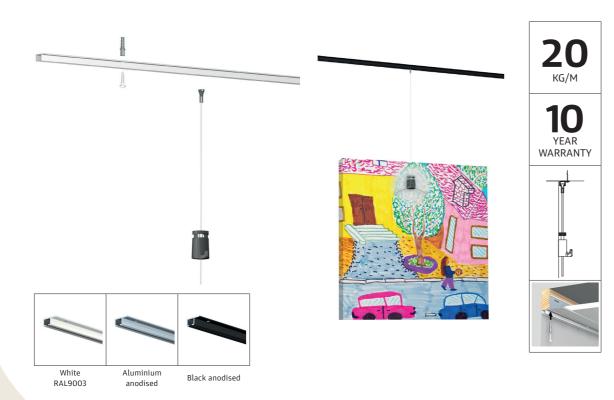

Wall and ceiling mounted hanging systems: practical and flexible

The Artiteq Top Rail offers a smart and invisible solution for hanging pictures and wall decorations in healthcare and care settings. This system is mounted flush against the wooden side strip of a suspended ceiling, which allows the rail to blend seamlessly into the ceiling, making it almost invisible.

In hospitals, care hotels and healthcare and care establishments, where spaces are often used for multiple purposes, the Top Rail offers unparalleled flexibility. Without visible fixings that distract the

eye from the space, pictures, photo frames and other decorations can be hung anywhere along the rail. The hanging wires click easily into the rail and can effortlessly be moved or adjusted to suit the needs of the space.

This means the Top Rail is ideal for corridors, waiting areas, patient rooms and reception areas, where a calm and organised appearance is essential. As the system is mounted to the ceiling, the walls remain free of holes and damage, ensuring the space has a long-lasting, pristine finish.

The Top Rail perfectly aligns with the unique needs of modern healthcare and care establishments, where aesthetics, functionality and flexibility converge.

The Artiteq Top Rail offers a sleek and sustainable wall solution that fits perfectly within dynamic healthcare and care settings.

Top Rail

• flexible and efficient

- simple mounting
- versatile use

**INFO RAIL** 

create a homely feeling