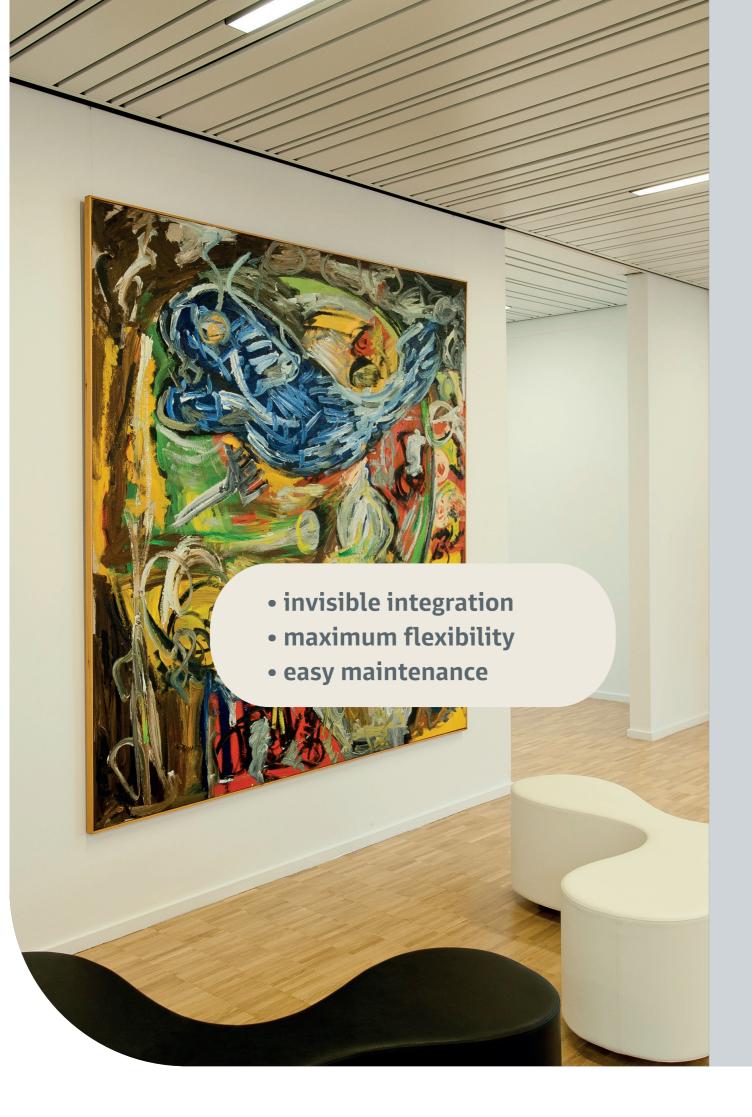

## CLICK RAIL

wall-mounted picture hanging system

The Artiteq Click Rail is a versatile picture hanging system that is perfectly designed to meet the evolving needs of healthcare and care settings. This system requires once-only mounting on the wall using the Click & Connect system, which ensures fast and simple installation.

In healthcare and care establishments, like hospitals, care hotels and residential care facilities, the Click Rail offers a practical solution for the flexible hanging, repositioning and replacing of pictures, photo frames and other decorations. The rail can be mounted flush against the ceiling and, if preferred, can be painted to match the wall or ceiling colour, allowing the system to blend almost invisibly and seamlessly into the room's design.

With the Click Rail, Artiteq offers a reliable, flexible and almost invisible wall solution that fits perfectly within the healthcare and care sectors.

Click Rail

刷

**TOP RAIL** the perfect rail in healthcare