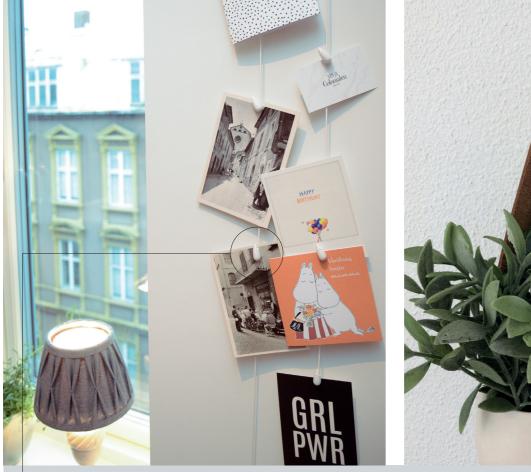

#### Info Rail

Creating a homely and organised environment is essential for (temporary) residents in healthcare and care establishments and care hotels.

The Artiteq Info Rail offers a practical solution that is a valuable addition to hospital rooms and care facilities. Even though there is a high turnover in hospital rooms or care apartments, every patient will want to make their room feel more personal and homely during their short stay. The Info Rail allows postcards that are received, children's drawings, memories of the past, such as old photos, but also personal documents to easily be hung. Thanks to the rubber clamping mechanism in the Info Rail and its easy wall mounting, this system ensures a stable and reliable attachment.

For added functionality, Artiteq offers two additional accessories for the Info Rail, which can be effortlessly attached to the rail with a single click:

- Support Clip: to display a frame or artwork received from a grandchild in a beautiful manner.
- Storage Clip: a small storage tray for small objects, such as pens, markers or even a little plant.

#### Picture Mouse: for photos and postcards

The Picture Mouse is a handy hanging cord for displaying several postcards and photos. The system can be paired with an Artiteq hanging rail or installed independently using the Picture Mouse Solo. With transparent clips and colourful Mouse Magnets, memories of the past, such as photos or postcards that are received, can easily be attached and changed, meaning this system is ideal for patient rooms and corridors.