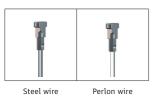

#### Loop Maker: versatile application

The Loop Maker enables you to create a firm loop with a Perlon 2-mm hanging wire. This enables picture frames, but also decorations and lightweight objects to be hung securely.