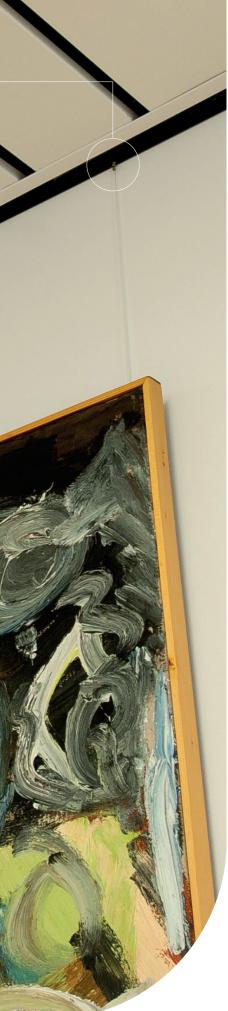

Using hanging wires and hooks, wall decorations can be placed at any desired location or height on the picture hanging system, without drilling new holes or causing any damage to the walls.

In a healthcare or care setting, in which tranquillity, flexibility and a homely atmosphere are paramount, the Click Rail offers a sustainable solution. The system not only enhances the aesthetic appeal of a room, but also provides practical ease for regularly changing décor, or adapting spaces.

With the Click Rail, Artiteq offers a reliable, flexible and almost invisible wall solution that fits perfectly within the healthcare and care sectors.

Click Rail

刷

**TOP RAIL** the perfect rail in healthcare