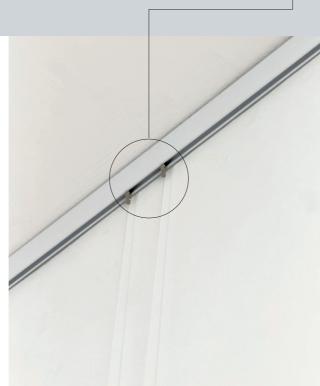

## CLICK RAIL

wall-mounted picture hanging system

The Artiteq Click Rail is a versatile picture hanging system that is perfectly designed to meet the evolving needs of healthcare and care settings. This system requires once-only mounting on the wall using the Click & Connect system, which ensures fast and simple installation.

In healthcare and care establishments, like hospitals, care hotels and residential care facilities, the Click Rail offers a practical solution for the flexible hanging, repositioning and replacing of pictures, photo frames and other decorations. The rail can be mounted flush against the ceiling and, if preferred, can be painted to match the wall or ceiling colour, allowing the system to blend almost invisibly and seamlessly into the room's design.

Using hanging wires and hooks, wall decorations can be placed at any desired location or height on the picture hanging system, without drilling new holes or causing any damage to the walls.

In a healthcare or care setting, in which tranquillity, flexibility and a homely atmosphere are paramount, the Click Rail offers a sustainable solution. The system not only enhances the aesthetic appeal of a room, but also provides practical ease for regularly changing décor, or adapting spaces.

With the Click Rail, Artiteq offers a reliable, flexible and almost invisible wall solution that fits perfectly within the healthcare and care sectors.

Click Rail

刷

**TOP RAIL** the perfect rail in healthcare