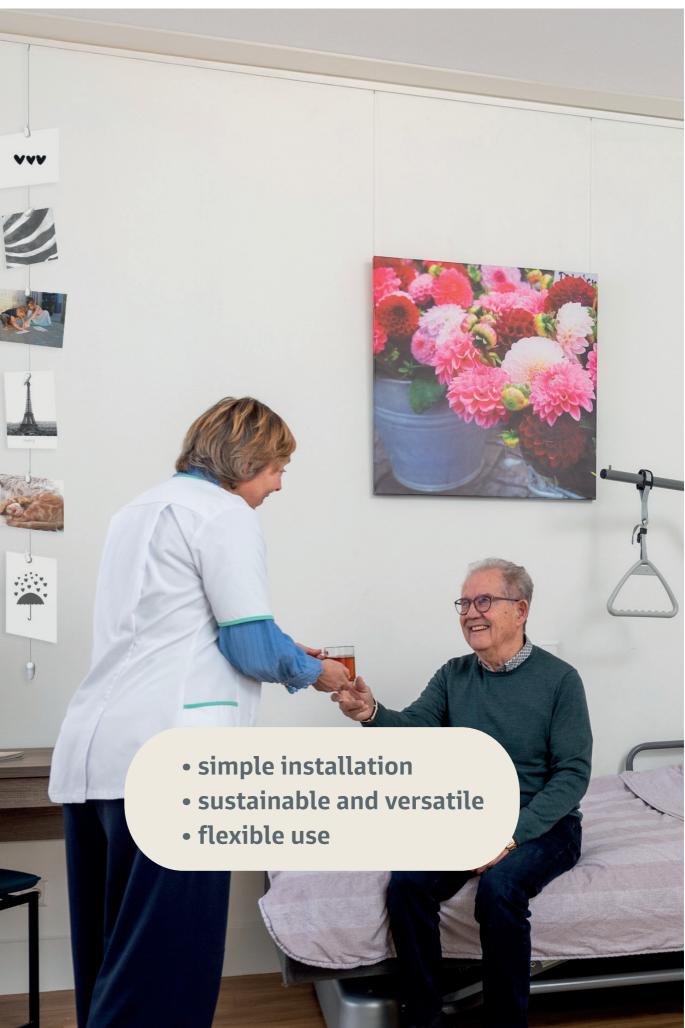

#### Info Rail

Creating a homely and organised environment is essential for (temporary) residents in healthcare and care establishments and care hotels.

The Artiteq Info Rail offers a practical solution that is a valuable addition to hospital rooms and care facilities. Even though there is a high turnover in hospital rooms or care apartments, every patient will want to make their room feel more personal and homely during their short stay. The Info Rail allows postcards that are received, children's drawings, memories of the past, such as old photos, but also personal documents to easily be hung. Thanks to the rubber clamping mechanism in the Info Rail and its easy wall mounting, this system ensures a stable and reliable attachment.

For added functionality, Artiteq offers two additional accessories for the Info Rail, which can be effortlessly attached to the rail with a single click:

- Support Clip: to display a frame or artwork received from a grandchild in a beautiful manner.
- Storage Clip: a small storage tray for small objects, such as pens, markers or even a little plant.

With the Info Rail, Artiteq offers a smart and reliable solution for healthcare and care establishments.