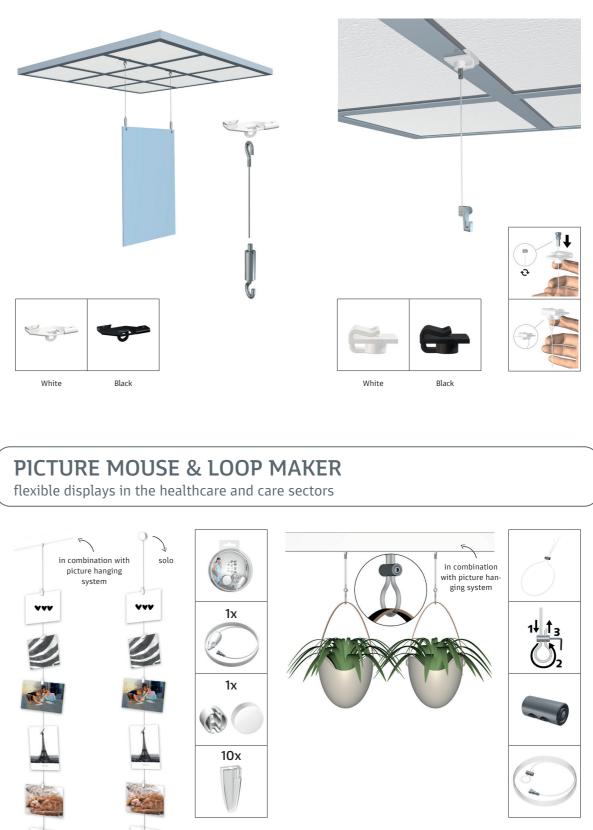

### **PICTURE MOUSE & LOOP MAKER** flexible displays in the healthcare and care sectors

Memories of the past, photos and postcards that are received create a familiar and homely feeling. Our hanging systems allow these memories to be hung and changed in a flexible way.

#### Picture Mouse: for photos and postcards

The Picture Mouse is a handy hanging cord for displaying several postcards and photos. The system can be paired with an Artiteq hanging rail or installed independently using the Picture Mouse Solo. With transparent clips and colourful Mouse Magnets, memories of the past, such as photos or postcards that are received, can easily be attached and changed, meaning this system is ideal for patient rooms and corridors.

#### Loop Maker: versatile application

The Loop Maker enables you to create a firm loop with a Perlon 2-mm hanging wire. This enables picture frames, but also decorations and lightweight objects to be hung securely.

Both systems provide flexible, personal and organised décor in healthcare and care settings, without damaging walls or ceilings.