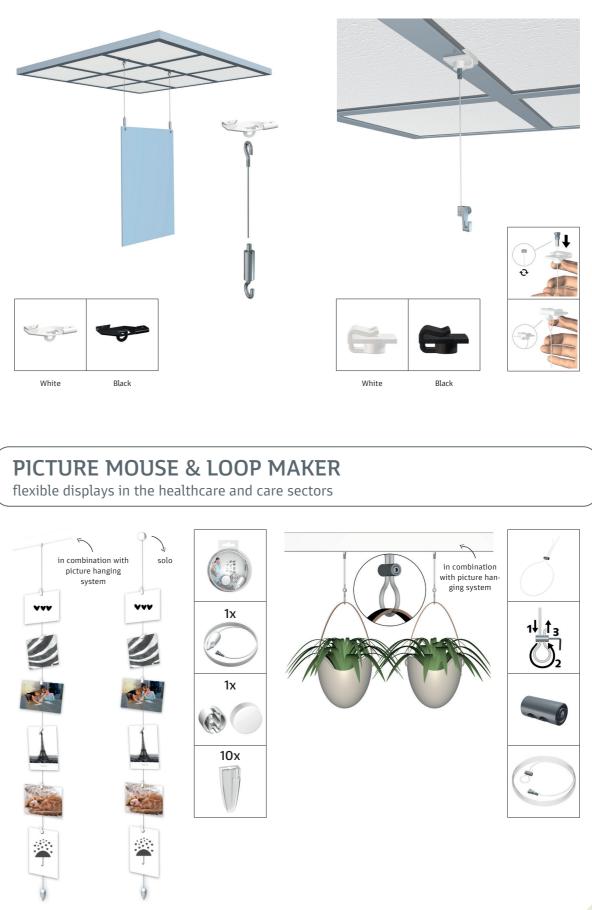

### **PICTURE MOUSE & LOOP MAKER** flexible displays in the healthcare and care sectors

Memories of the past, photos and postcards that are received create a familiar and homely feeling. Our hanging systems allow these memories to be hung and changed in a flexible way.

#### Picture Mouse: for photos and postcards

The Picture Mouse is a handy hanging cord for displaying several postcards and photos. The system can be paired with an Artiteq hanging rail or installed independently using the Picture Mouse Solo. With transparent clips and colourful Mouse Magnets, memories of the past, such as photos or postcards that are received, can easily be attached and changed, meaning this system is ideal for patient rooms and corridors.

#### Loop Maker: versatile application

The Loop Maker enables you to create a firm loop with a Perlon 2-mm hanging wire. This enables picture frames, but also decorations and lightweight objects to be hung securely.

Both systems provide flexible, personal and organised décor in healthcare and care settings, without damaging walls or ceilings.