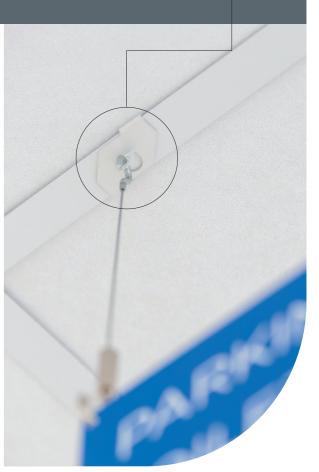

## SOLUTIONS FOR SUSPENDED CEILINGS

clear route, smartly organised

Artiteq signage hanging systems, such as the Suspended Ceiling Hanger, Suspended

PARKING TOILETS WAITING ROOM **1ST FLOOR** 