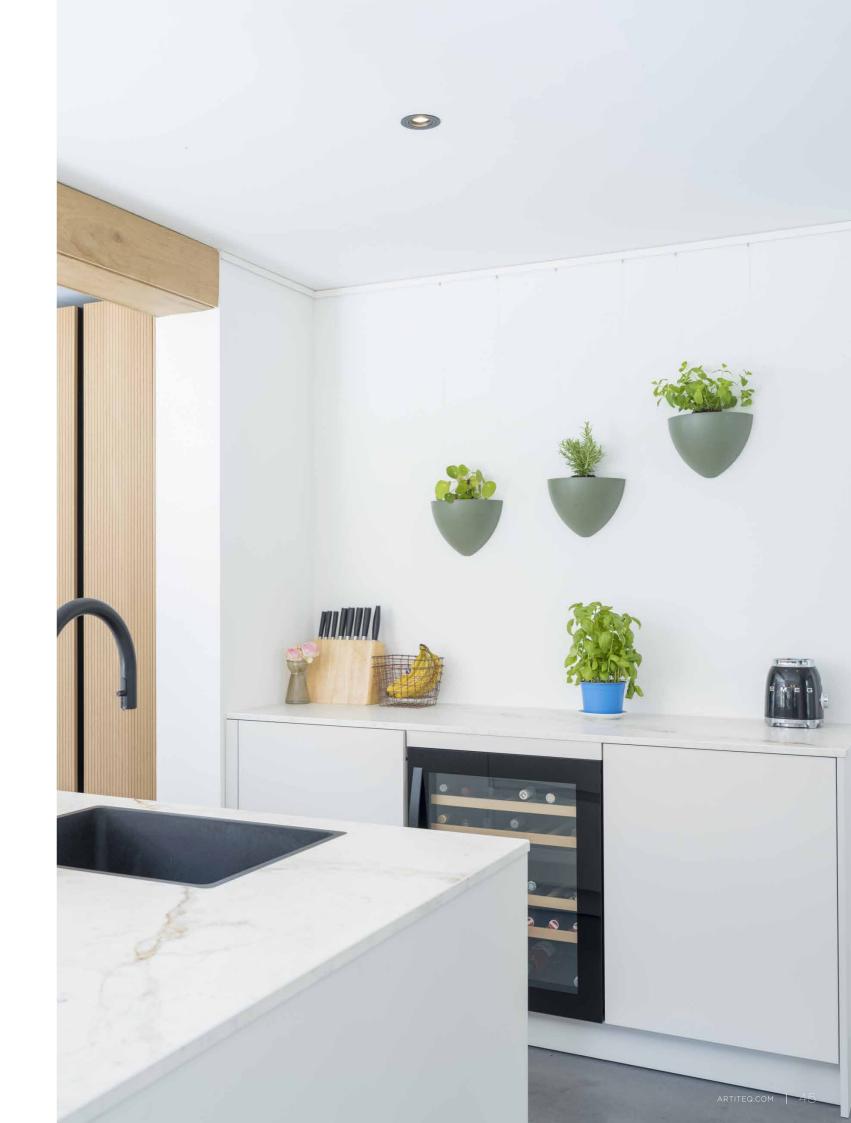

## Make room for plants on the wall

There is always room for plants in your home or office. Create a surprising and dynamic effect with the Artiteq Botaniq hanging flowerpot. Hang your plants optimally with the stylish Botaniq with soft round shapes. The Botaniq comes with two 1mm perlon Twister hanging wires and two Micro Grip hooks, so you can easily hang it at the right height within Artiteq's hanging rail. The Botaniq hanging flowerpot can only be used in combination with a picture hanging rail. Choose your color and combine with several other hanging pots at different heights to give your interior an urban jungle and natural touch!