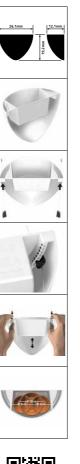

## Make room for plants on the wall

There is always room for plants in your home or office. Create a surprising and dynamic effect with the Artiteq Botaniq hanging flowerpot. Hang your plants optimally with the stylish Botaniq with soft round shapes. The Botaniq comes with two 1mm perlon Twister hanging wires and two Micro Grip hooks, so you can easily hang it at the right height within Artiteq's hanging rail. The Botaniq hanging flowerpot can only be used in combination with a picture hanging rail. Choose your color and combine with several other hanging pots at different heights to give your interior an urban jungle and natural touch!

2X
2X
1x

Image: Signal state st