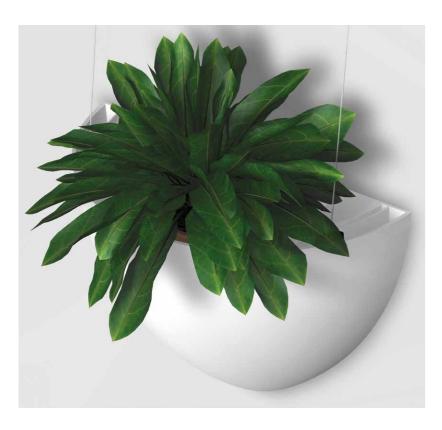

## Make room for plants on the wall

There is always room for plants in your home or office. Create a surprising and dynamic effect with the Artiteq Botaniq hanging flowerpot. Hang your plants optimally with the stylish Botaniq with soft round shapes. The Botaniq comes with two 1mm perlon Twister hanging wires and two Micro Grip hooks, so you can easily hang it at the right height within Artiteq's hanging rail. The Botaniq hanging flowerpot can only be used in combination with a picture hanging rail. Choose your color and combine with several other hanging pots at different heights to give your interior an urban jungle and natural touch!