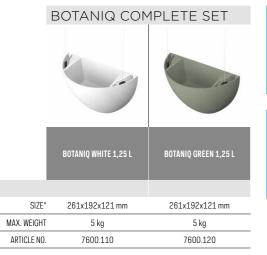

## Make room for plants on the wall

There is always room for plants in your home or office. Create a surprising and dynamic effect with the Artiteq Botaniq hanging flowerpot. Hang your plants optimally with the stylish Botaniq with soft round shapes. The Botaniq comes with two 1mm perlon Twister hanging wires and two Micro Grip hooks, so you can easily hang it at the right height within Artiteq's hanging rail. The Botaniq hanging flowerpot can only be used in combination with a picture hanging rail. Choose your color and combine with several other hanging pots at different heights to give your interior an urban jungle and natural touch!