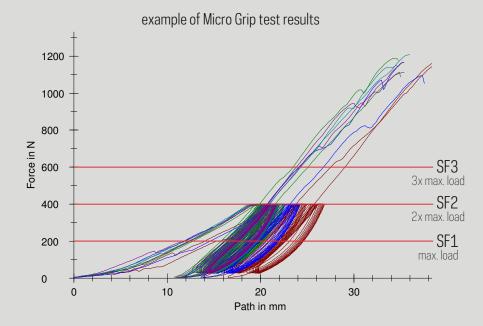

## ► SAFETY

Artiteq has its own Research & Development department and generally develops all products with a Safety Factor of 3. In terms of products with higher safety risks (f.e. products which hang in open spaces not against walls) or when specific materials are used, this safety factor can even be 5 or higher.