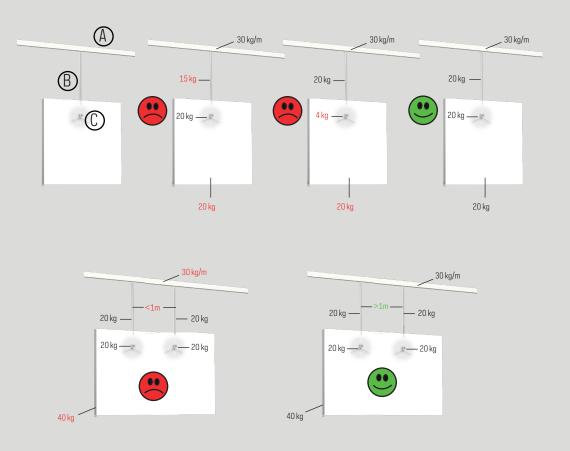

A picture hanging system comprises the following elements: rail (A), hanging wire (B) and hanging hook (C). Artiteq guarantees the functionality of the products because it carefully coordinates the various elements of a picture hanging system (rail, hanging wire and hook). The quality can only be guaranteed when original (Artiteq) products are combined correctly. The guarantee is null and void if there are combinations other than with the correct Artiteq products.